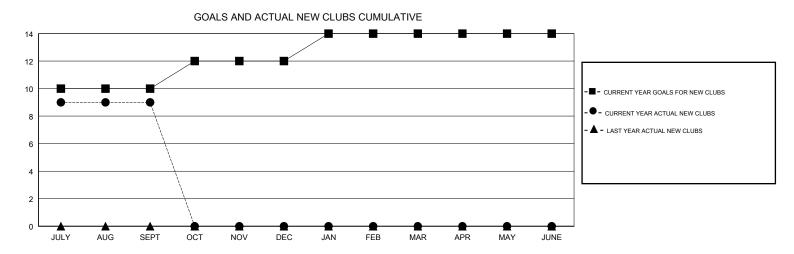

## JAYESH THAKKAR **LOCATION INDIA GMT CA** Clubs Members RESULTS FOR 2017-2018 RESULTS FOR 2017-2018 NEW CLUB GOAL NEW CLUBS DROPPED CLUBS MEMBER GROWTH NET MEMBER GROWTH DROPPED QUARTER QUARTER GOAL ACTUAL MEMBERS ACTUAL (including transfers) 10 9 0 350 302 139 JULY/AUG/SEPT JULY/AUG/SEPT 2 0 100 0 0 OCT/NOV/DEC OCT/NOV/DEC 2 0 0 0 0 115 JAN/FEB/MAR JAN/FEB/MAR 0 0 0 0 0 -65 APR/MAY/JUNE APR/MAY/JUNE