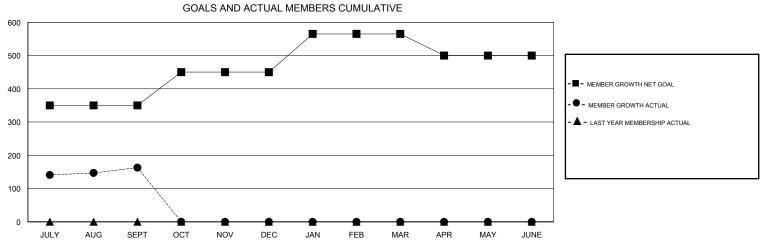

## JAYESH THAKKAR **LOCATION INDIA GMT CA** Clubs Members RESULTS FOR 2017-2018 RESULTS FOR 2017-2018 NEW CLUB GOAL NEW CLUBS DROPPED CLUBS MEMBER GROWTH NET MEMBER GROWTH DROPPED QUARTER QUARTER GOAL ACTUAL MEMBERS ACTUAL (including transfers) 10 9 0 350 302 139 JULY/AUG/SEPT JULY/AUG/SEPT 2 0 100 0 0 OCT/NOV/DEC OCT/NOV/DEC 2 0 0 0 0 115 JAN/FEB/MAR JAN/FEB/MAR 0 0 0 0 0 -65 APR/MAY/JUNE APR/MAY/JUNE